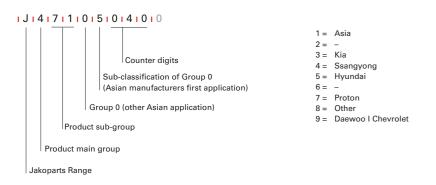

## Example for Asian application: Wheel bearing kit J4710504

Are you missing the spare part you need?

You are certain to find the perfect product in our online catalogue

- Vehicle allocations, reference numbers, criteria and product images for over 27,700 items updated every month
- Technical data, parts/accessory lists, service information, installation instructions
- Country-specific and in 20 languages
- OE references
- Premium universal parts search