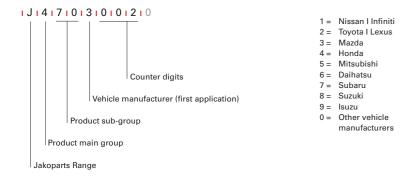

### Example for Japanese application: Wheel bearing kit J4703002

# The best for Asian vehicles!

Quality parts from Herth+Buss Jakoparts can be recognised simply on account of their article number! The protected numbering system guarantees quality and fast part assignment. As the examples show, the 8-digit classified numbering system follows a clear structure, starting with the letter "J" for Jakoparts. This is followed by classification according to main product groups, then the 2-digit product sub-group number. The next number shows is an indication of the vehicle manufacturer. The last two digits are simply used for counting. Such a well thought-out numbering system allows employees familiar with the system to get information from the number, thus ensuring the fault-free expansion of the range.