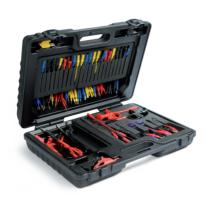

### TesTip -**Practical test lead set**

The TesTip test lead set contains various test lead adapters with which the functions of the multimeter can be expanded to include further measured variables. The adapters allow both simplified troubleshooting and safe signal tapping through direct contacting with electronic automotive components. The 94-piece set includes all common plugs and plug sleeves as well

as a measuring bridge that allows you to reach into the circuit without damaging seals. The set is equipped with flexible measuring tips that will not break even if the resistance is a little higher. In addition, the test lead set includes polarity testers, measuring potentiometers and measuring