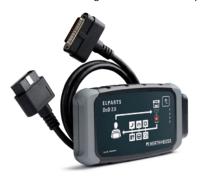

#### **Diagnosis on Demand -**Diagnosis at OE level!

With the help of the innovative diagnostic solution "Diagnosis on Demand"(DoD), workshops are provided with the ideal automotive diagnostic device to easily program and code electrical vehicle systems as required. With DoD, you can reach OE levels in terms of service and diagnostics without having to invest in expensive

equipment and high fixed costs. Tailored to the respective service, you only pay for the service you have actually used. To gain direct access to the vehicle data, the DoD diagnostic device establishes an online connection between the vehicle and the Herth+Buss diagnostic team.